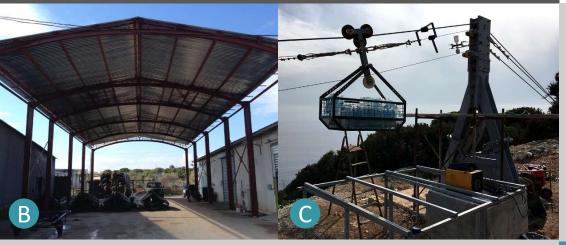

## Conventional Design Supplies

Architectural Schemes

Common Civil Engineering Projects

Aluminium & Metal Structures

B Study & supervision of the arched steel frame for the Special Forces unit 'Z MAK'

Design and supervision of the cableway on Stroggyli islet in Greec